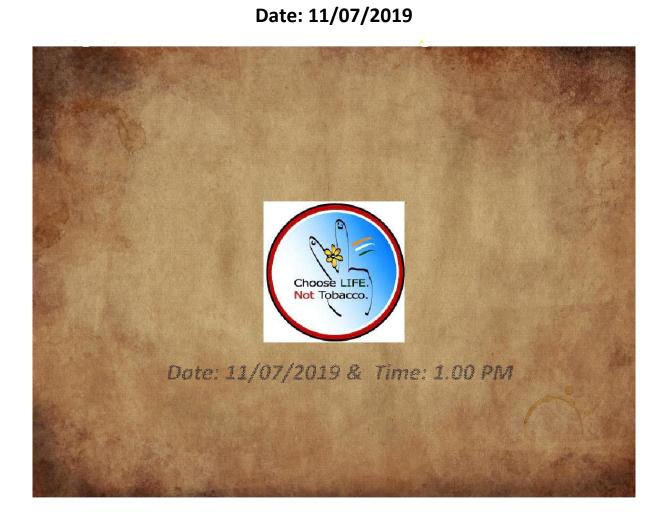

#### 2019-2020 Report on Event

Awareness Programme on National Tobacco Control-Event (Rangoli Competition)

| Ī | Name Of The Activity                   | Date       | No. Of Participants |
|---|----------------------------------------|------------|---------------------|
|   | Awareness Programme on Tobacco Control | 11/07/2019 | 31                  |

On July 11, 2019, the NSS Unit organized an Awareness Programme on Tobacco Control as part of their Social Awareness initiative. The primary objective of the event was to educate participants about the dangers of tobacco use and the significance of tobacco control in safeguarding public health. A total of 31 individuals, including NSS volunteers, students, and local community members, actively participated in this enlightening programme. In the programme, rangoli competition also organized to create awareness among the students.

The event began with an engaging lecture by a health expert who provided a detailed overview of the health risks associated with tobacco use. The expert highlighted the correlation between tobacco consumption and serious health conditions such as lung cancer, heart disease, and chronic obstructive pulmonary disease. The session also covered the impact of second-hand smoke on non-smokers, emphasizing the importance of creating smoke-free environments to protect vulnerable populations, especially children and the elderly. Concluding the programme, participants collectively took a pledge to advocate for a tobacco-free community, symbolizing their commitment to the cause. The NSS Unit's Awareness Programme on Tobacco Control effectively raised awareness about the harmful effects of tobacco and empowered individuals with the knowledge and resources to promote healthier lifestyles. This initiative exemplifies the NSS Unit's dedication to fostering social awareness and enhancing public health within the community.

Participants Understanding the Hazardous Effects of Tobacco

Rangolis Prepared by Students