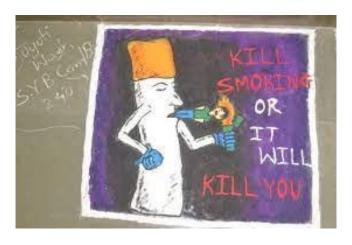

On July 11, 2019, the NSS Unit organized an Awareness Programme on Tobacco Control as part of their Social Awareness initiative. The primary objective of the event was to educate participants about the dangers of tobacco use and the significance of tobacco control in safeguarding public health. A total of 31 individuals, including NSS volunteers, students, and local community members, actively participated in this enlightening programme. In the programme, rangoli competition also organized to create awareness among the students.

Participants Understanding the Hazardous Effects of Tobacco

Rangolis Prepared by Students