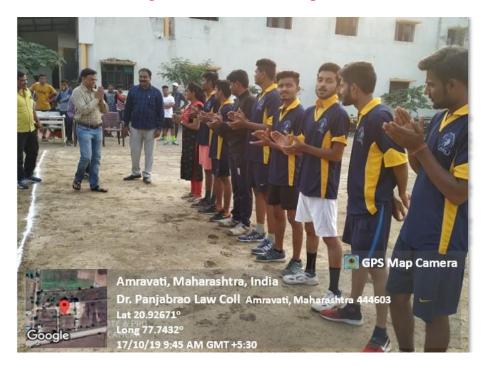

#### Sports Event

Department of physical education for Indira Mahavidyalaya, Kalamb had 12 Students participated in Intercollegiate Kabaddi competition, the competition took place at S.M. Late Bhaskarrao Arts college, Khamgaon. The photos and documents of the participants are as follows. Date:24/09/2019