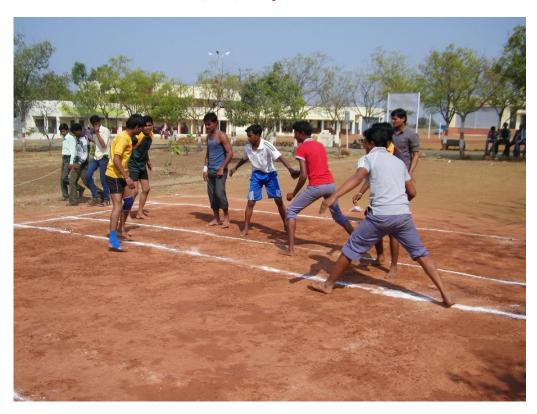

#### Sports Event

Department of physical education for Indira Mahavidyalaya, Kalamb had 12 Students participated in Intercollegiate Kabaddi competition, the competition took place at S.M. Late Bhaskarrao Arts college, Khamgaon. The photos and documents of the participants are as follows. Date:24/09/2019