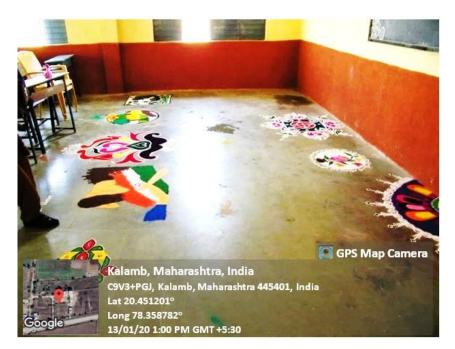

On July 11, 2019, the NSS Unit organized an Awareness Programme on Tobacco Control as part of their Social Awareness initiative. The primary objective of the event was to educate participants about the dangers of tobacco use and the significance of tobacco control in safeguarding public health. A total of 31 individuals, including NSS volunteers, students, and local community members, actively participated in this enlightening programme. In the programme, rangoli competition also organized to create awareness among the students.