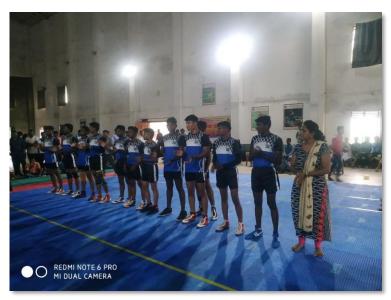

#### Participation in Intercollegiate Kabaddi (Men) Competition

#### Sports Event

Department of physical education for Indira Mahavidyalaya, Kalamb had 12 Students participated in Intercollegiate Kabaddi competition, the competition took place at S.M. Late Bhaskarrao Arts college, Khamgaon. The photos and documents of the participants are as follows. Date:24/09/2019