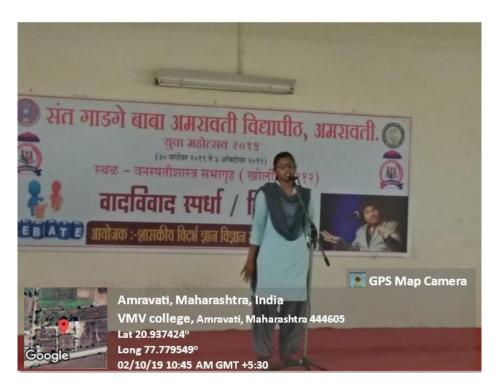

#### Participation in intercollegiate youth festival Debate Cultural Event

Indira Mahavidyalaya had one student actively participated in Intercollegiate Youth festival Debate event. The event took place at Govt Vidarbha institute of science and humanities, Amravati. The photo & documents of the participants are as follows Date: 30/09/2019