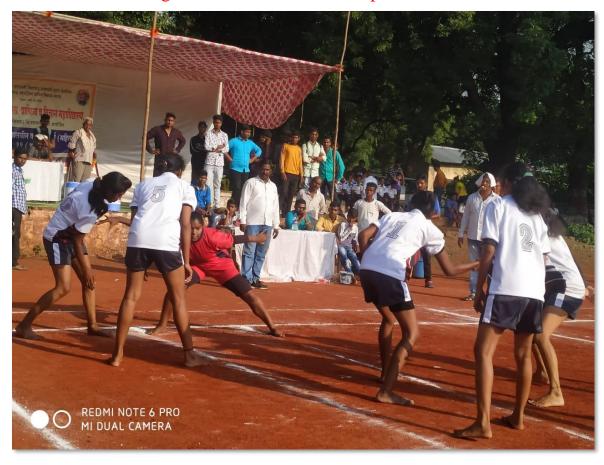

#### Participation in Intercollegiate Kabaddi (Men) Competition

#### Sports Event

Department of physical education for Indira Mahavidyalaya, Kalamb had 12 Students participated in Intercollegiate Kabaddi competition, the competition took place at S.M. Late Bhaskarrao Arts college, Khamgaon. The photos and documents of the participants are as follows. Date:24/09/2019