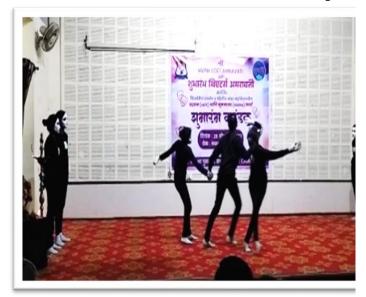

#### Participation in intercollegiate youth festival Debate Cultural Event

Indira Mahavidyalaya had one student actively participated in Intercollegiate Youth festival Debate event. The event took place at Govt Vidarbha institute of science and humanities, Amravati. The photo & documents of the participants are as follows Date: 30/09/2019