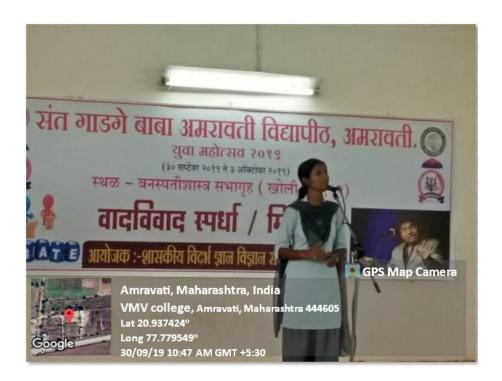

#### Participation in intercollegiate youth festival Debate Cultural Event

Indira Mahavidyalaya had one student actively participated in Intercollegiate Youth festival Debate event. The event took place at Govt Vidarbha institute of science and humanities, Amravati. The photo & documents of the participants are as follows Date: 30/09/2019