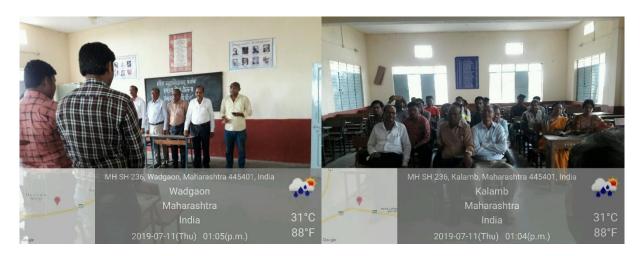

On July 11, 2019, the NSS Unit organized an Awareness Programme on Tobacco Control as part of their Social Awareness initiative. The primary objective of the event was to educate participants about the dangers of tobacco use and the significance of tobacco control in safeguarding public health. A total of 31 individuals, including NSS volunteers, students, and local community members, actively participated in this enlightening programme. In the programme, rangoli competition also organized to create awareness among the students.

The event began with an engaging lecture by a health expert who provided a detailed overview of the health risks associated with tobacco use. The expert highlighted the correlation between tobacco consumption and serious health conditions such as lung cancer, heart disease, and chronic obstructive pulmonary disease. The session also covered the impact of second-hand smoke on non-smokers, emphasizing the importance of creating smoke-free environments to protect vulnerable populations, especially children and the elderly. Concluding the programme, participants collectively took a pledge to advocate for a tobacco-free community, symbolizing their commitment to the cause. The NSS Unit's Awareness Programme on Tobacco Control effectively raised awareness about the harmful effects of tobacco and empowered individuals with the knowledge and resources to promote healthier lifestyles. This initiative exemplifies the NSS Unit's dedication to fostering social awareness and enhancing public health within the community.