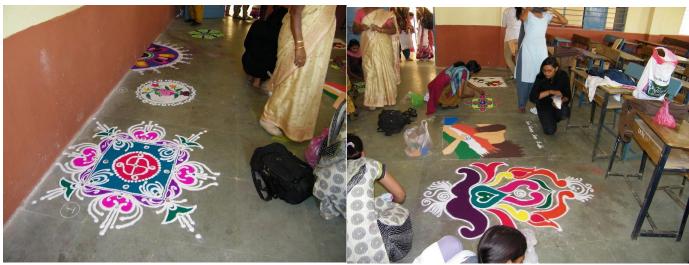

On July 11, 2019, the NSS Unit organized an Awareness Programme on Tobacco Control as part of their Social Awareness initiative. The primary objective of the event was to educate participants about the dangers of tobacco use and the significance of tobacco control in safeguarding public health. A total of 31 individuals, including NSS volunteers, students, and local community members, actively participated in this enlightening programme. In the programme, rangoli competition also organized to create awareness among the students.