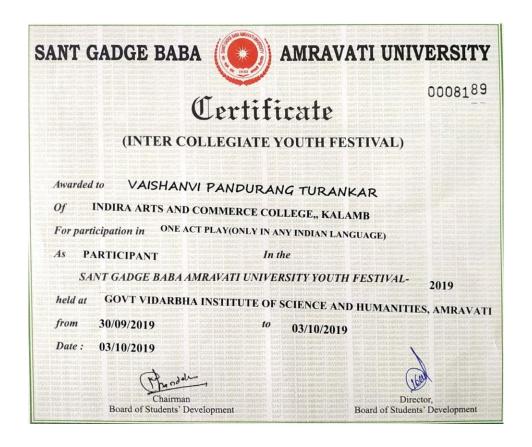

#### Notice

All the students are hereby informed that Youth Festival (Intercollegiate)Competition has been organized by Sant Gadge baba Amravati University, Amravati on 30/09/2019 to 03/10/2019.So, All Concerned students contact in Following teacher.

#### Intercollegiate Youth festival Participated Event

| S. No | List of participated events |
|-------|-----------------------------|
| 1)    | Debate event                |
| 2)    | Theatre event (Mime)        |
| 3)    | Literary event (Elocution)  |
| 4)    | One act play event          |

#### Participation in intercollegiate youth festival Debate Cultural Event

Indira Mahavidyalaya had one student actively participated in Intercollegiate Youth festival Debate event. The event took place at Govt Vidarbha institute of science and humanities, Amravati. The photo & documents of the participants are as follows Date: 30/09/2019