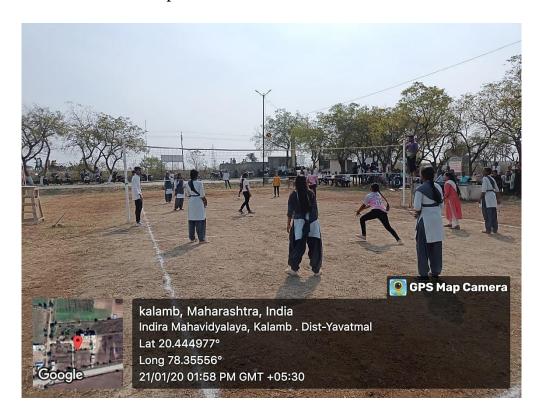

#### Participation in intercollegiate Volleyball (Women) competition Sports Event

Department of physical education for Indira Mahavidyalaya, Kalamb had 12 students participated in Intercollegiate Volleyball (Women) competition, the competition took place at Late R Bharti Arts &Smt.S.R. Bharti com Mah Arni.The documents of the participants are as follows. Date:01/10/2019