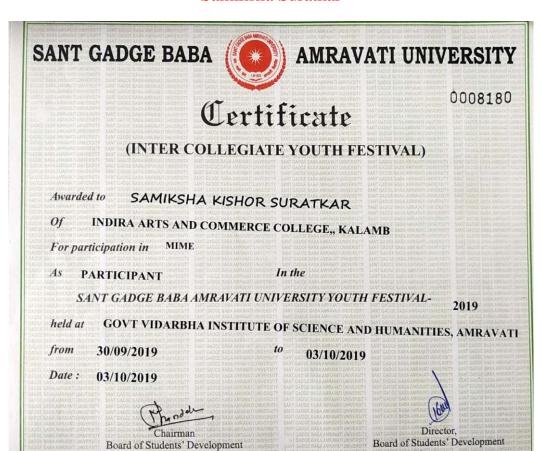

#### Participation in intercollegiate youth festival Debate Cultural Event

Indira Mahavidyalaya had one student actively participated in Intercollegiate Youth festival Debate event. The event took place at Govt Vidarbha institute of science and humanities, Amravati. The photo & documents of the participants are as follows Date: 30/09/2019