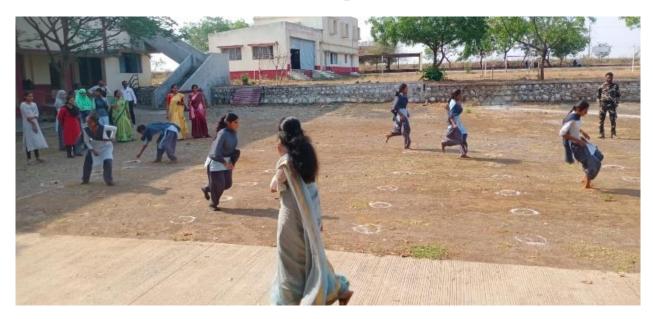

#### Participation in intercollegiate Volleyball (Women) competition Sports Event

Department of physical education for Indira Mahavidyalaya, Kalamb had 12 students participated in Intercollegiate Volleyball (Women) competition, the competition took place at Late R Bharti Arts &Smt.S.R. Bharti com Mah Arni.The documents of the participants are as follows. Date:01/10/2019