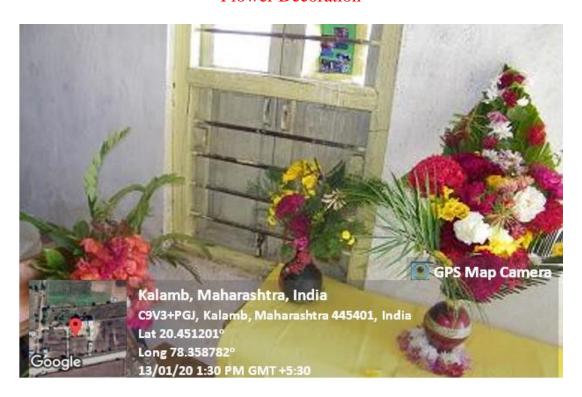

On July 11, 2019, the NSS Unit organized an Awareness Programme on Tobacco Control as part of their Social Awareness initiative. The primary objective of the event was to educate participants about the dangers of tobacco use and the significance of tobacco control in safeguarding public health. A total of 31 individuals, including NSS volunteers, students, and local community members, actively participated in this enlightening programme. In the programme, rangoli competition also organized to create awareness among the students.