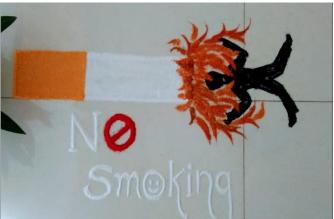

On July 11, 2019, the NSS Unit organized an Awareness Programme on Tobacco Control as part of their Social Awareness initiative. The primary objective of the event was to educate participants about the dangers of tobacco use and the significance of tobacco control in safeguarding public health. A total of 31 individuals, including NSS volunteers, students, and local community members, actively participated in this enlightening programme. In the programme, rangoli competition also organized to create awareness among the students.

Participants Understanding the Hazardous Effects of Tobacco

Rangolis Prepared by Students