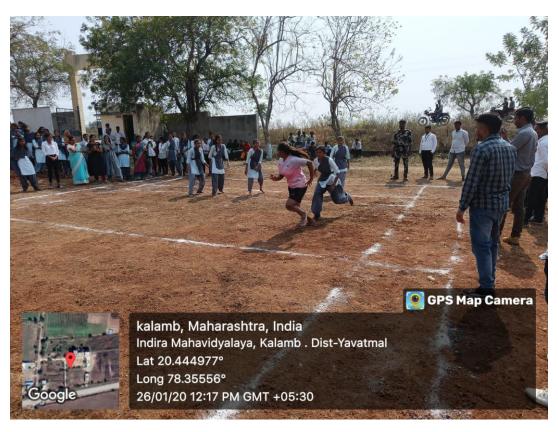

#### Sports Event

Department of physical education for Indira Mahavidyalaya, Kalamb had 12 Students participated in Intercollegiate Kabaddi competition, the competition took place at S.M. Late Bhaskarrao Arts college, Khamgaon. The photos and documents of the participants are as follows. Date:24/09/2019