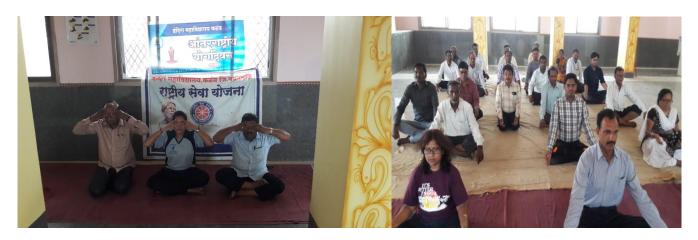

# **International Yoga Day Celebration Essay Competition- (Sports Event)**

International yoga day is celebrated with great enthusiasm Dr. P.B. Mandavkar presided over the program and Shital Raut Director of physical Education dr. Urkunde Prof. N.V. Narule were present to guide about Yoga and its practices. On this occasion Discussion was organized on 'Indian yoga and mental fitness' afterward Prof. Raut explained the history of Indian Yoga system with the practical of some asana like Pavanmuktasn, Vajrasan, Tadasan, Garudasan etc. Dr Urkunde gave the significant role of yoga in human life. Prof. Narule stressed on the fitness of societal health in the way of yogabhyas.

In this programme essay writing competition was organized. in the said programme the participation brought good response. From this the department propagates the awareness of Yoga and its benefits to society

#### Yoga day Celebration

**News Cutting** 

#### कळंब येथील इंदिरा महाविद्यालयात योगदिन

यवतमाळ : कळंब येथील इंदिरा महाविद्यालयात शारीरिक शिक्षण व क्रीडाच्या वतीने योग दिवस प्राचार्य डॉ. पवन मांडवकर यांच्या अध्यक्षतेखाली पार पडला. यावेळी शारीरिक शिक्षण संचालिका प्रा. शीतल राऊत, प्रा. नरुले, प्रा. जवादे, प्रा डॉ. नेमाडे, प्रा डॉ. इंगळे, प्रा. डॉ. देशमुख, प्रा. चव्हाण, प्रा. वाघमारे, प्रा. शरयू बोंडे, प्रा. प्राची बोंडे तसेच विद्यार्थी योगेश निखार यांची उपस्थिती होती. प्रा. शीतल राऊत यांनी योग प्राणायाम व मेडिटेशनद्वारे होणारे फायदे व महत्त्व सांगितले. प्राध्यापक, विद्यार्थी, शिक्षकेतर कर्मचाऱ्यांना योगासन यांचे प्रात्यिक करून वाखिवले. त्यांच्याकडून योगाभ्यास करून घेतला. संचालन प्रा. शीतल राऊत यांनी केले. प्रास्ताविक रासेयो कार्यक्रम अधिकारी प्रा. डॉ. चव्हाण यांनी केले. प्रा. डॉ. देशमुख यांनी आभार मानले.