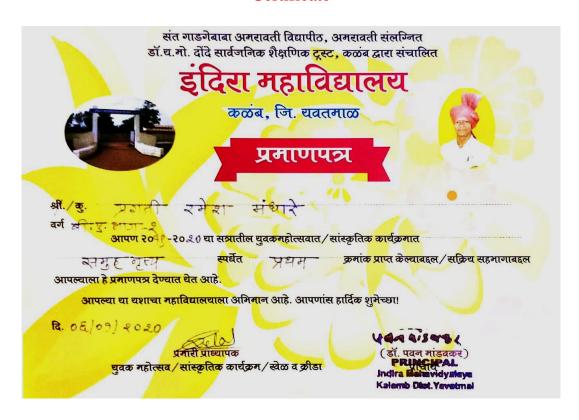

st: Prof.S.Y. Lakhadive, Principal: Dr. Pavan Mandavkar

Winners: Pragati Mandhare- Marathi Lawani Song

The Mahavidyalaya always, strives to celebrate the cultural evets in the college by organizing various competitions, events, activities, every year. The Committee provides various opportunities for the students to relax, to enhance their skills and talents. The Teacher and Student Coordinator of the Cultural Committee take a lot of efforts to plan, to Guide, to organize the various events and competitions in the college. The Committee also Create a platform that provides the students a lot of opportunities to show their talents in variety of events and competitions.



Co-ordinator
IQAG
Indira Mahavidyalaya
Kalamb

PRINCIPAL Indira Mahavidyalaya Kalamb Dist. Yavatmal

#### Certificate



Co-ordinator IQAG Indira Mahavidyalaya Kalamb PRINCIPAL Indira Mahavidyalaya Kalamb Dist. Yavatmal

#### **Attendance List**

Indira Mahavidyalaya, Kalamb Distt. Yavatmal 2014-20

| Monali Khuzpude  Monali Shirhat  Monali Shirhat  Monali Shirhat  Monali Shirhat  Monali Shirhat  Monali Chale  Monale  Mona |       | Carray Dan          | (e)            |
|----------------------------------------------------------------------------------------------------------------------------------------------------------------------------------------------------------------------------------------------------------------------------------------------------------------------------------------------------------------------------------------------------------------------------------------------------------