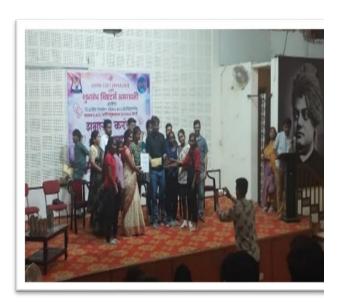

#### Participation in intercollegiate youth festival Debate Cultural Event

Indira Mahavidyalaya had one student actively participated in Intercollegiate Youth festival Debate event. The event took place at Govt Vidarbha institute of science and humanities, Amravati. The photo & documents of the participants are as follows Date: 30/09/2019