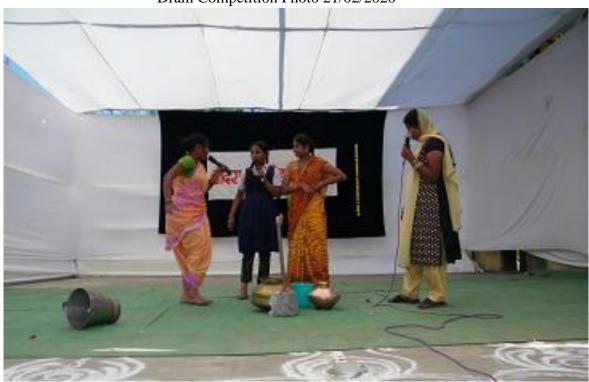

o 1.30pm

Name of the event: Drama Competition

Venue: Seminar Hall (Indira Mahavidyalaya)

Event Co-Ordinator: Prof.S.Y.Lakhadive

Chief Guest: Dr. V.P.Mandavkar, Principal: Dr. Pavan Mandavkar

Winners: B.A -II Year Group

On 21 February 2020, Indira Mahavidyalaya, organized a drama competition. There are 5 groups participated in this event, this event provided a platform for all young, budding actors to showcase their talents .The themes for the event were Environment, women empowerment etc. Such relevant topics were chosen to create awareness in the minds of the students and the audience to work with commitment. Winner was B.A-II year group, at the end Prof, S.Y. Lakhdive proposed the vote of thanks. Students were congratulated by the staff members.

Dram Competition Photo 21/02/2020



Co-ordinator IQAG ndira Mahavidyalaya

# Attendance List

# Indira Mahavidyalaya, Kalamb Distt. Yavatmal

| -      |                              |               |
|--------|------------------------------|---------------|
| Sr.No. | NAME                         | SIGNATURE     |
|        | Aprila Bhimary Mandhare      | Aporne.       |
|        | Payal N. Tiwake              | Prixel        |
|        | Shuela & Baraskot            | Areaskos.     |
|        | Pratiksho B. Katone.         | P. B. Salone  |
|        | Mayersi P. Kady.             | m. P. Kadu    |
|        | 19(00)                       | amadani '     |
|        | Rushija G. Madawi            | Chanale       |
|        | Tamuja M. Jumanako           | 5.5. wanthede |
| 100    | Saltishi santosh wankhede    |