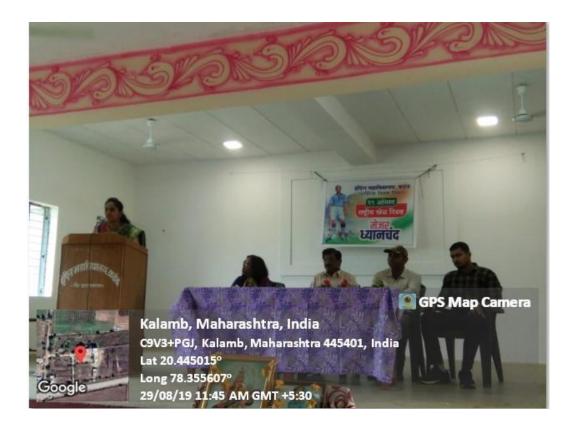

# Report National Sports Day Celebration Elocution Competition

On 29 August 2019, on the occasion of birthday of Indian hockey legend Major Dhyan Chand, The elocution competition was organized by the Dept of physical education. Competition on 29<sup>th</sup> August 2019,Inauguration was done with hands of Dr. Srikant Alone Director of Physical education of Arts & Science College, Ralegoan.Prof. Jawade, Dr. Rakhunde, Prof.Ade and all faculty member was present in the program, The topic given for the elocution was "Importance of Sports" ". The competition was held in the seminar hall, there were 13 students participated in elocution competition and the winner was Aditya Raut, At the end Prof. S.S.Raut proposed the vote of thanks. Students were congratulated by the staff members.