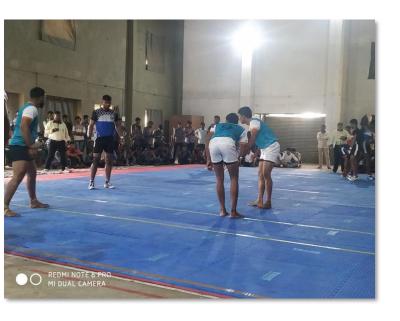

#### Participation in Intercollegiate Kabaddi (Men) Competition

#### Sports Event

Department of physical education for Indira Mahavidyalaya, Kalamb had 12 Students participated in Intercollegiate Kabaddi competition, the competition took place at S.M. Late Bhaskarrao Arts college, Khamgaon. The photos and documents of the participants are as follows. Date:24/09/2019

## Intercollegiate Kabaddi Men Competition

Dr. Yashwant Moreshwar Donde Sarwajanik Shaikshanik Trust's