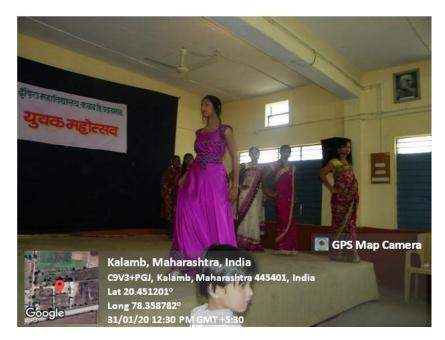

Madde

Co-ordinator IQAG Indira Mahavidyalaya Kalamb P.B. Modake.

PRINCIPAL Indira Mahavidyalaya Kalamb Dist.Yavatmal Dr. Yashwant Moreshwar Donde Sarwajanik Shaikshanik Trust's