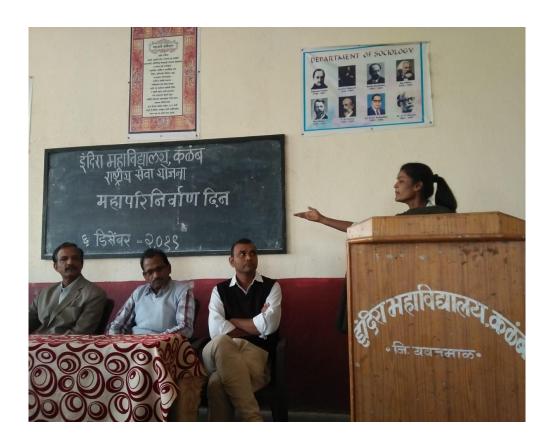

In this programme essay writing competition was organized. in the said programme the participation brought good response. From this the department propagates the awareness of Yoga and its benefits to society

#### Yoga day Celebration

**News Cutting** 

#### कळंब येथील इंदिरा महाविद्यालयात योगदिन

यवतमाळ : कळंब येथील इंदिरा महाविद्यालयात शारीरिक शिक्षण व क्रीडाच्या वतीने योग दिवस प्राचार्य डॉ. पवन मांडवकर यांच्या अध्यक्षतेखाली पार पडला. यावेळी शारीरिक शिक्षण संचालिका प्रा. शीतल राऊत, प्रा. नरुले, प्रा. जवादे, प्रा डॉ. नेमाडे, प्रा डॉ. इंगळे, प्रा. डॉ. देशमुख, प्रा. चव्हाण, प्रा. वाघमारे, प्रा. शरयू बोंडे, प्रा. प्राची बोंडे तसेच विद्यार्थी योगेश निखार यांची उपस्थिती होती. प्रा. शीतल राऊत यांनी योग प्राणायाम व मेडिटेशनद्वारे होणारे फायदे व महत्त्व सांगितले. प्राध्यापक, विद्यार्थी, शिक्षकेतर कर्मचाऱ्यांना योगासन यांचे प्रात्यिक करून वाखिवले. त्यांच्याकडून योगाभ्यास करून घेतला. संचालन प्रा. शीतल राऊत यांनी केले. प्रास्ताविक रासेयो कार्यक्रम अधिकारी प्रा. डॉ. चव्हाण यांनी केले. प्रा. डॉ. देशमुख यांनी आभार मानले.