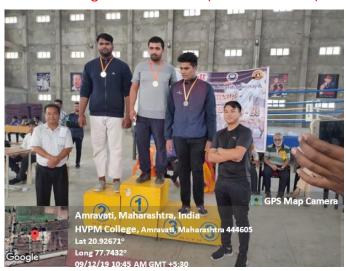

#### Participation in Intercollegiate Kabaddi (Men) Competition

#### Sports Event

Department of physical education for Indira Mahavidyalaya, Kalamb had 12 Students participated in Intercollegiate Kabaddi competition, the competition took place at S.M. Late Bhaskarrao Arts college, Khamgaon. The photos and documents of the participants are as follows. Date:24/09/2019

## Intercollegiate Kabaddi Men Competition

Dr. Yashwant Moreshwar Donde Sarwajanik Shaikshanik Trust's