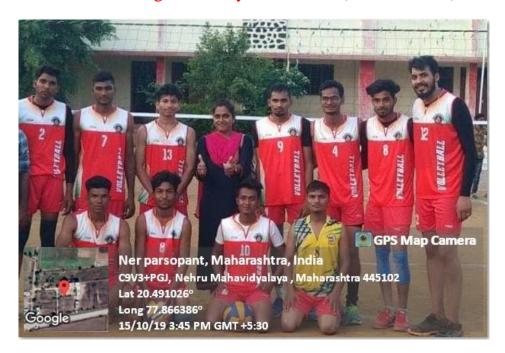

#### Participation in intercollegiate Volleyball (Women) competition Sports Event

Department of physical education for Indira Mahavidyalaya, Kalamb had 12 students participated in Intercollegiate Volleyball (Women) competition, the competition took place at Late R Bharti Arts &Smt.S.R. Bharti com Mah Arni.The documents of the participants are as follows. Date:01/10/2019