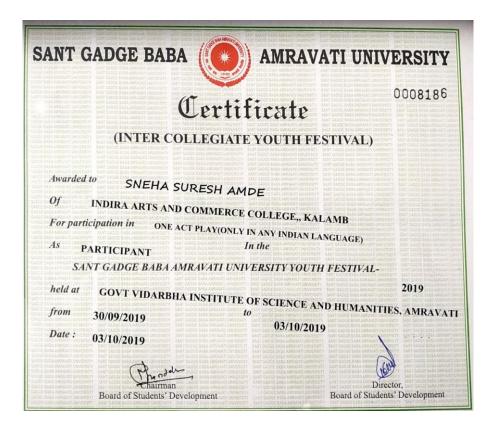

#### Notice

All the students are hereby informed that Youth Festival (Intercollegiate)Competition has been organized by Sant Gadge baba Amravati University, Amravati on 30/09/2019 to 03/10/2019.So, All Concerned students contact in Following teacher.

#### Intercollegiate Youth festival Participated Event

| S. No | List of participated events |
|-------|-----------------------------|
| 1)    | Debate event                |
| 2)    | Theatre event (Mime)        |
| 3)    | Literary event (Elocution)  |
| 4)    | One act play event          |

#### Participation in intercollegiate youth festival Debate Cultural Event

Indira Mahavidyalaya had one student actively participated in Intercollegiate Youth festival Debate event. The event took place at Govt Vidarbha institute of science and humanities, Amravati. The photo & documents of the participants are as follows Date: 30/09/2019