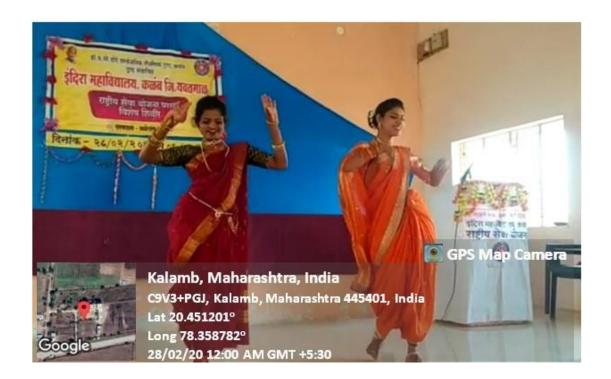

ents that the Department of NSS and Student Welfare Department is organizing a Group dance Competition on 28 February 2020 at the College seminar hall from 11.30 am.

For more information regarding the event, they can contact the coordinator Prof. S. Lakhdive

Kindly enroll your names for the following events.

Date and Time: 28 February 2020, 11.30 am

Event: Group dance

Co-ordinator IQAC Indira Mahavidyalaya Indica Islando Stamp)
Indica Islando Vidanavidyalaya
Kalamb Dist. Yavatmal

### Report

### Dance competition- Cultural Event

On the 28/02/2020 NSS unit organized Culture activity More than 10 volunteers participated, Chief Guest was Prof.M.P.Rakhunde spoke on the occasion, principal Dr. Mandavkar president over the function. Student Ku. Shardha Dudhkol spoke introductory speech.







### Attendance List

| Students Name              | Signature              |
|----------------------------|------------------------|
| Siddhi Chintaman Sangitrao | \$5any17200            |
| Mayuri Sudhakar Madavi     | Chamadeur              |
| Kajal Vasant Shivarkar     | KUSAvarlere            |
| Durga Ravindra Parise      | Daniel_                |
| Shradha Maroti Urkande     | 300. Ogrande           |
| Chanchal Ramdas Mithe      | P-s-zade               |
| Pallavi Santosh Zade       | Prade                  |
| Nikita Pravin Wagh         | Munach                 |
| Vaishnavi Prabhakar Parise | N. P. Parrise          |
| Achal Gajanan Atram        | A-Atrom                |
| Riddhi Arun Shirpurwar     | Rasmirournear          |
| Siddhi Arun Shirpurwar     | 3AShirpUrunda