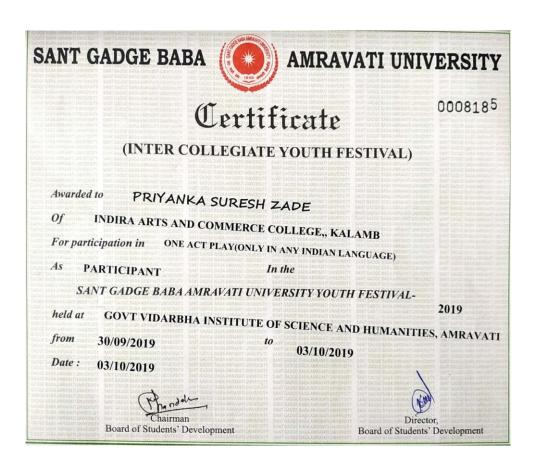

#### Notice

All the students are hereby informed that Youth Festival (Intercollegiate)Competition has been organized by Sant Gadge baba Amravati University, Amravati on 30/09/2019 to 03/10/2019.So, All Concerned students contact in Following teacher.

#### Intercollegiate Youth festival Participated Event

| S. No | List of participated events |
|-------|-----------------------------|
| 1)    | Debate event                |
| 2)    | Theatre event (Mime)        |
| 3)    | Literary event (Elocution)  |
| 4)    | One act play event          |

#### Participation in intercollegiate youth festival Debate Cultural Event

Indira Mahavidyalaya had one student actively participated in Intercollegiate Youth festival Debate event. The event took place at Govt Vidarbha institute of science and humanities, Amravati. The photo & documents of the participants are as follows Date: 30/09/2019