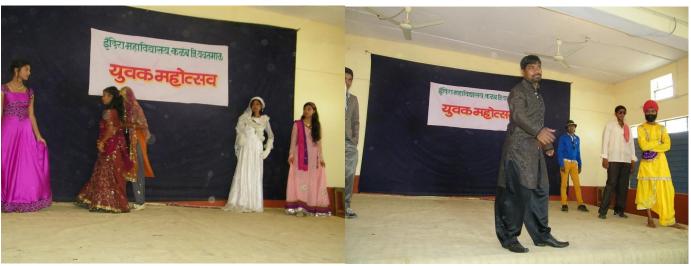

Madde

Co-ordinator IQAG Indira Mahavidyalaya Kalamb P.B. Modake.

PRINCIPAL Indira Mahavidyalaya Kalamb Dist.Yavatmal Dr. Yashwant Moreshwar Donde Sarwajanik Shaikshanik Trust's