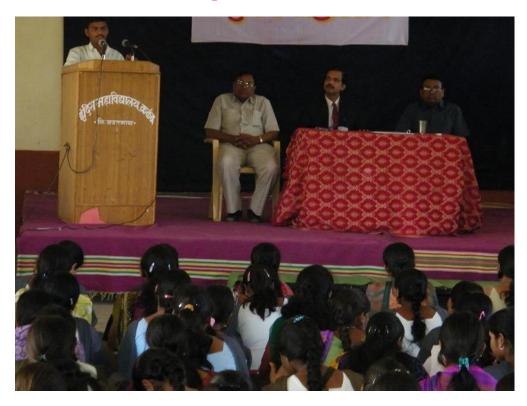

# **International Yoga Day Celebration Essay Competition- (Sports Event)**

International yoga day is celebrated with great enthusiasm Dr. P.B. Mandavkar presided over the program and Shital Raut Director of physical Education dr. Urkunde Prof. N.V. Narule were present to guide about Yoga and its practices. On this occasion Discussion was organized on 'Indian yoga and mental fitness' afterward Prof. Raut explained the history of Indian Yoga system with the practical of some asana like Pavanmuktasn, Vajrasan, Tadasan, Garudasan etc. Dr Urkunde gave the significant role of yoga in human life. Prof. Narule stressed on the fitness of societal health in the way of yogabhyas.

In this programme essay writing competition was organized. in the said programme the participation brought good response. From this the department propagates the awareness of Yoga and its benefits to society