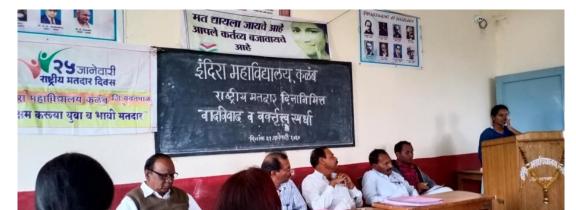

#### तंबाखू नियंत्रणाबाबत जागरूकता कार्यक्रम

लोकमत न्युज नेटवर्क

कळंबः इंदिरा महाविद्यालयातील एनएसएस युनिटने तंबाख् नियंत्रणावर प्रभावी जनजागृती कार्यक्रम आयोजित केला. हा उपक्रम, त्यांच्या सामाजिक जागृती योजनेचा एक भाग आहे. तंबाख्च्या वापराचे धोके आणि सार्वजनिक आरोग्याच्या संरक्षणासाठी तंबाख् नियंत्रणाचे महत्त्व याबद्दल समाजाला शिक्षित करणे. या कार्यक्रमात एनएसएस स्वयंसेवक, विद्यार्थी आणि स्थानिक सदस्यांसह समाजातील विविध व्यक्तींचा सहभाग होता, जे शिकण्यास उत्सुक होते आणि निरोगी वातावरण तयार करण्यासाठी योगदान देत होते. तंबाखुच्या वापराशी संबंधित गंभीर आरोग्य धोक्यांचे सर्वसमावेशक विहंगावलोकन देणाऱ्या आरोग्य तज्ञाच्या आकर्षक व्याख्यानाने कार्यक्रमाची सुरुवात झाली. तज्ञांनी तंबाख सेवन आणि फुफ्फुसाचा ककंरोग, हृदयविकार आणि क्रॉनिक ऑब्स्ट्रक्टिव्ह पल्मोनरी डिसीज यांसारख्या गंभीर आरोग्य परिस्थितींमधील मजबृत संबंधांवर प्रकाश टाकला. याव्यतिरिक्त, सत्रात धुम्रपान न करणाऱ्यांवर होणाऱ्या दुय्यम धुराच्या हानिकारक प्रभावावर लक्ष केंद्रित केले आणि असुरक्षित लोकसंख्येचे, विशेषतः मुले आणि वृद्धांचे संरक्षण करण्यासाठी धुरमुक्त वातावरण तयार करण्याच्या आवश्यकतेवर भर दिला.

#### कळंब येथील इंदिरा महाविद्यालयात योगदिन

यवतमाळ : कळंब येथील इंदिरा महाविद्यालयात शारीरिक शिक्षण व क्रीडाच्या वतीने योग दिवस प्राचार्य डॉ. पवन मांडवकर यांच्या अध्यक्षतेखाली पार पडला. यावेळी शारीरिक शिक्षण संचालिका प्रा. शीतल राऊत, प्रा. नरुले, प्रा. जवादे, प्रा डॉ. नेमाडे, प्रा डॉ. इंगळे, प्रा. डॉ. देशमुख, प्रा. चव्हाण, प्रा. वाघमारे, प्रा. शरयू बोंडे, प्रा. प्राची बोंडे तसेच विद्यार्थी योगेश निखार यांची उपस्थिती होती. प्रा. शीतल राऊत यांनी योग प्राणायाम व मेडिटेशनद्वारे होणारे फायदे व महत्त्व सांगितले. प्राध्यापक, विद्यार्थी, शिक्षकेतर कर्मचाऱ्यांना योगासन यांचे प्रात्यिक करून वाखिवले. त्यांच्याकडून योगाभ्यास करून घेतला. संचालन प्रा. शीतल राऊत यांनी केले. प्रास्ताविक रासेयो कार्यक्रम अधिकारी प्रा. डॉ. चव्हाण यांनी केले. प्रा. डॉ. देशमुख यांनी आभार मानले.