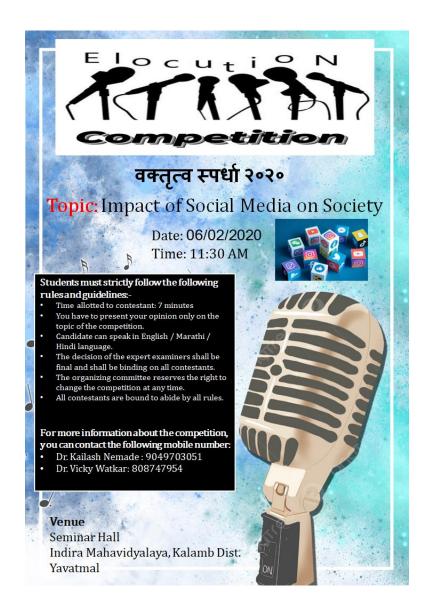

#### INDIRA MAHAVIDYALAYA

KALAMB, DIST. YAVATMAL, MAHARASHTRA 445401
Principal: 9422867658 IQAC Co-Ordinator: 8668564641
NAAC Accredited with 'B+' Grade, Under UGC Section 2(f) and 12 (B)
College Code-414 AISHE: C-42925

#### **Notice**

All the students are hereby informed that the Department of English is going to organize a local level elocution competition on '*Patriotism and Nation building*' in collaboration with District Nehru Yuva Center and Department of Marathi is schedule on 15 Sept.2019 at Seminar Hall at 1.00. Students should report before the competition.

#### Department of English is Going to Organize a Local Level Elocution Cultural Event

Competition on 'Patriotism and Nation Building'

The Elocution Competition was organized with collaboration of District Nehru Yuva Kendra and Department of Marathi with great enthusiasm. Prof. D. S. Patil presided over the Competition. This competition started on 1.05 pm at seminar hall. The objective of the organization is to orient the student about the oral presentation with moderate communication with concrete thoughts points about topic. The students were guided by Dept of English and Marathi. To strengthen the stage speaking is another motto. Students participated in this competition. Principal Dr. Mandavkar guided the students and expressed his valuable opinions about this organization felicitated the winner of the competition. Dr. V.P. Mandavkar and Prof. Patil were employed worked as judge. At last Prof. P.S. jawade proposed the vote of thanks.