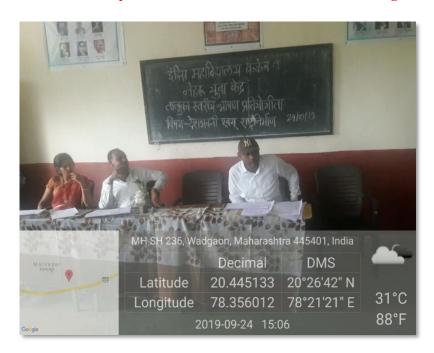

#### Department of English is Going to Organize a Local Level Elocution Cultural Event

Competition on 'Patriotism and Nation Building'

The Elocution Competition was organized with collaboration of District Nehru Yuva Kendra and Department of Marathi with great enthusiasm. Prof. D. S. Patil presided over the Competition. This competition started on 1.05 pm at seminar hall. The objective of the organization is to orient the student about the oral presentation with moderate communication with concrete thoughts points about topic. The students were guided by Dept of English and Marathi. To strengthen the stage speaking is another motto. Students participated in this competition. Principal Dr. Mandavkar guided the students and expressed his valuable opinions about this organization felicitated the winner of the competition. Dr. V.P. Mandavkar and Prof. Patil were employed worked as judge. At last Prof. P.S. jawade proposed the vote of thanks.

#### Elocution competition on 'Patriotism and Nation Building'

PRINCIPAL Indira Mahavidyalaya Kalamb Dist. Yayatmal

| Dinga D. Ohole B.SCT Thele                              |
|---------------------------------------------------------|
| 3 Robini va Ruikas B. AII Tehni                         |
| 3) Mkind Devanded Bhound BAT Devade                     |
| Jayashère Peabhakapean Tone B-com Pro                   |
| Draddha Agianon Dudhleot BSCI Grudhka                   |
| (6) salishi Sangitees Ottodam B.A. Spoolan              |
| 3) Shrubika Vinodiao malaye 1850 I Smalaye              |
| Safalata namider Bhagat 850 III Jahaget                 |
| - 3) Adoll Sanjey Dutkal B. Comti - As Dutkal           |
| Vaishnavi Nasader patility & Carlot Carlatil            |
| Dochol A. Bhadrain whener Bs. C. The B. washik          |
| 127 Sneha Kishankak Khokale B.com I sahus               |
| 10 monalozara jest 19 mails BAIT 1 - (Bries             |
| 19014) Gauer - Manoy & Shende BA Trong & shoule         |
| 11/15) Vaishnavi- 1 kinsan Nagose 1 BADIT V. K. Nago 50 |
| megha Arauxo Bagade BA. I M. A. Buyad                   |
| 17) Gavei Mahader Sonvane BAING M. sonva                |
| 18 Divya maroti Bazi BBAI D. M. Botel                   |
| 12 Shweton devidas son Jandis molli standis"            |
| 20 Alfryanaaz Ayubikhan Pathan 8-SCI Albahar            |
| 21 Sneha Gampat Varhack B.A.T Gaehade                   |
| 22 Siddhi Chinfamon Sangithon BAIT S.C. Soughts         |
| 23) Anxita DO OSUBLISH DIGUIC B.A. II ANXITO            |
| 24) Rushikesh Paun Chinchole BSCI Reminuhok             |
| 25) Adithaspsanial Dosporation BA IT Date               |
| (26) Vishup) cet Kamble BSCI XI                         |
| 27) Gower. Bhowerf yerkorde, BA-II (spussed)            |
| 28) Satyajit - R. Famble BST-I Gay                      |