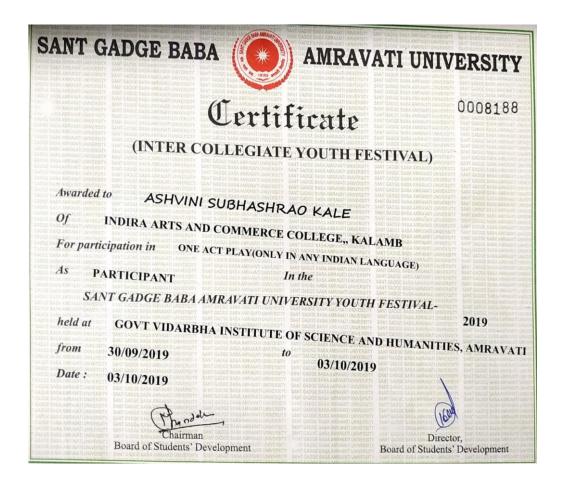

#### Participation in intercollegiate youth festival Debate Cultural Event

Indira Mahavidyalaya had one student actively participated in Intercollegiate Youth festival Debate event. The event took place at Govt Vidarbha institute of science and humanities, Amravati. The photo & documents of the participants are as follows Date: 30/09/2019