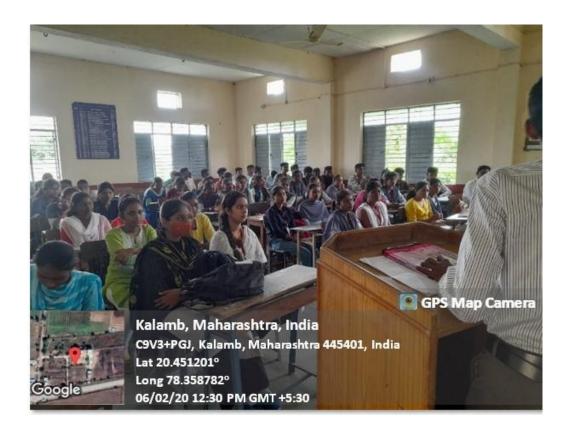

#### Department of English is Going to Organize a Local Level Elocution Cultural Event

Competition on 'Patriotism and Nation Building'

The Elocution Competition was organized with collaboration of District Nehru Yuva Kendra and Department of Marathi with great enthusiasm. Prof. D. S. Patil presided over the Competition. This competition started on 1.05 pm at seminar hall. The objective of the organization is to orient the student about the oral presentation with moderate communication with concrete thoughts points about topic. The students were guided by Dept of English and Marathi. To strengthen the stage speaking is another motto. Students participated in this competition. Principal Dr. Mandavkar guided the students and expressed his valuable opinions about this organization felicitated the winner of the competition. Dr. V.P. Mandavkar and Prof. Patil were employed worked as judge. At last Prof. P.S. jawade proposed the vote of thanks.